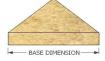

## **Decorative Pier Caps**

| Dimensions            | Notes                |
|-----------------------|----------------------|
| 340mm x 340mm x 120mm | One and a half brick |
| 440mm x 440mm x 120mm | Two brick            |
| 460mm x 460mm x 120mm |                      |
| 520mm x 520mm x 120mm | Two and a half brick |
| 570mm x 570mm x 120mm |                      |
| 650mm x 650mm x 150mm |                      |

**Decorative Pier Caps -High Top** 

| Dimensions            | Notes                           |
|-----------------------|---------------------------------|
| 460mm x 460mm x 240mm | Two brick                       |
| 550mm x 550mm x 240mm | Two and a half brick            |
| 600mm x 600mm x 280mm | Two and a half brick (rendered) |
| 760mm x 760mm x 240mm |                                 |
| 890mm x 890mm x 235mm | Four brick                      |

### Sizes

Note sizes given are base dimensions. Where two measurements are given for height, both are measured from the base of the pier cap. E.g. 100mm 'wall' height, 140mm overall height. Lead Times

All cast stone is made to order. A minimum curing time of 2 weeks. Please contact the sales office for more information on current lead times.