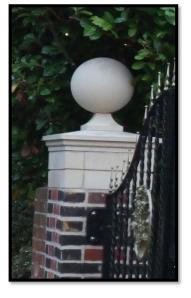

| Dimensions |  |
|------------|--|
| 225mm dia. |  |
| 350mm dia. |  |
| 500mm dia. |  |

## Sphere Collars

| Dimensions        |  |
|-------------------|--|
| 200/200mm x 120mm |  |
| 400/400mm x 190mm |  |
| 500/500mm x 290mm |  |