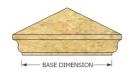

### Modern Pier Caps

|                           | DAGE DIMENSION                  |
|---------------------------|---------------------------------|
| Dimensions                | Notes                           |
| 370mm x 370mm x 100/140mm |                                 |
| 425mm x 425mm x 100/140mm |                                 |
| 480mm x 480mm x 100/140mm | One and a half brick (rendered) |
| 520mm x 520mm x 100/140mm | Two brick                       |
| 570mm x 570mm x 100/140mm |                                 |
| 600mm x 600mm x 100/140mm | Two and a half brick            |
| 650mm x 650mm x 100/140mm |                                 |
| 740mm x 740mm x 100/160mm | Three brick                     |

### Modern Pier Caps - Flat Top

| Din  | 000 | -i-  | no  |  |
|------|-----|------|-----|--|
| UIII | неп | ISIU | 115 |  |

Notes

| 235mm x 235mm x 70/120mm  | One brick              |
|---------------------------|------------------------|
| 328mm x 328mm x 100/145mm | One brick              |
| 370mm x 370mm x 100/130mm | One and a half brick   |
| 500mm x 500mm x 100/140mm |                        |
| 600mm x 600mm x 100/130mm |                        |
| 650mm x 650mm x 100/140mm | Two and a half brick   |
| 820mm x 820mm x 100/160mm | Three brick (rendered) |
|                           |                        |

### Sizes

Note sizes given are base dimensions. Where two measurements are given for height, both are measured from the base of the pier cap. E.g. 100mm 'wall' height, 140mm overall height. Lead Times

All cast stone is made to order. A minimum curing time of 2 weeks. Please contact the sales office for more information on current lead times.