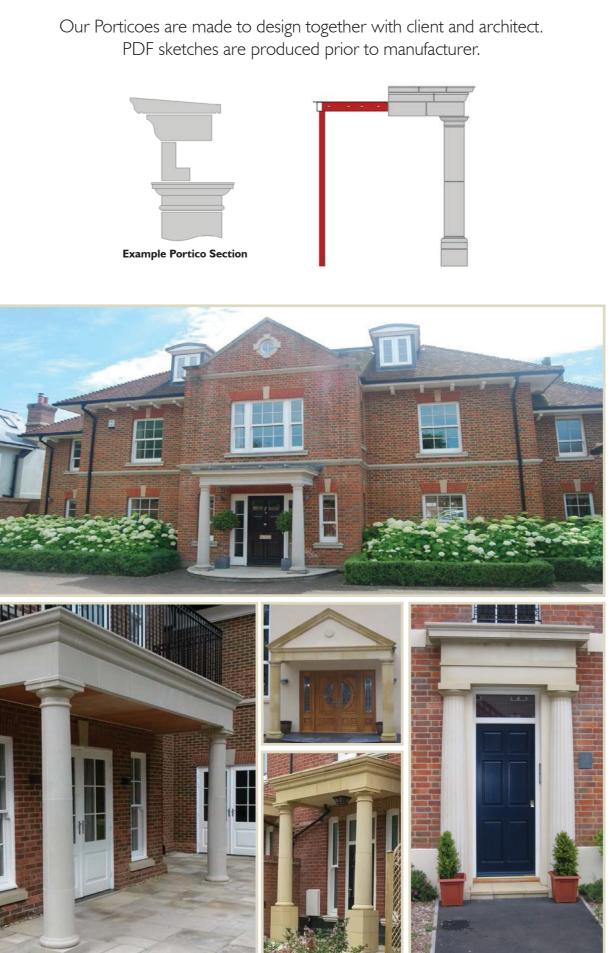

#### **Portico - A Grand Entrance**

**Bay Windows** 

A selection of  $45^\circ$ ,  $60^\circ \& 90^\circ$  bays are available in a variety of cill sections.