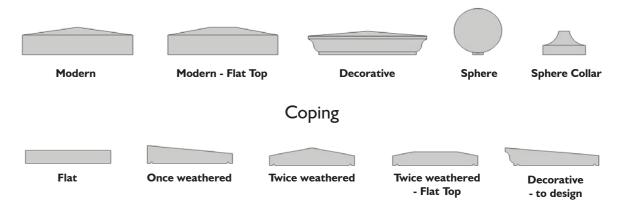

|      |          |                             |
|                                                                     |                         |         |            |                                                            |        |                      |        |      |          |                             |
|                                                                     | D                       | N X     | X / •      | da                                                         |        |                      |        | -    |          |                             |

#### **Portico - A Grand Entrance**



**Bay Windows** 

A selection of  $45^\circ$ ,  $60^\circ \& 90^\circ$  bays are available in a variety of cill sections.



# Hard Landscaping



Pier & Gate Caps



#### **Bespoke Items**

Made to match existing features



For more detailed information on our products please vist our website

# www.broad-stone.co.uk

Or please get in touch with us on

01202 739200 | info@broad-stone.co.uk